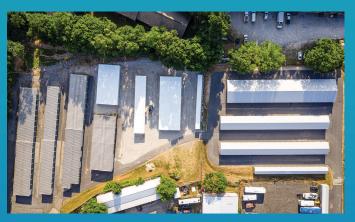

## **AFTER**

By incorporating Boxwell's products, this particular storage facility gained 60 rental units (9,600 sq ft of additional space). In this case, the return on investment will be achieved in less than 2 years.