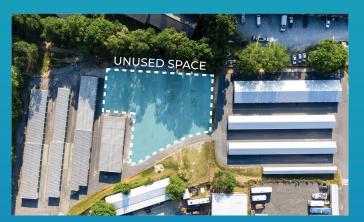

## **BEFORE**

Speak with a Boxwell representative to discuss different configurations to maximize your site. Once finalized, our team will do the rest! Though timelines may vary, you can expect your units to be ready to rent in 8-12 weeks.